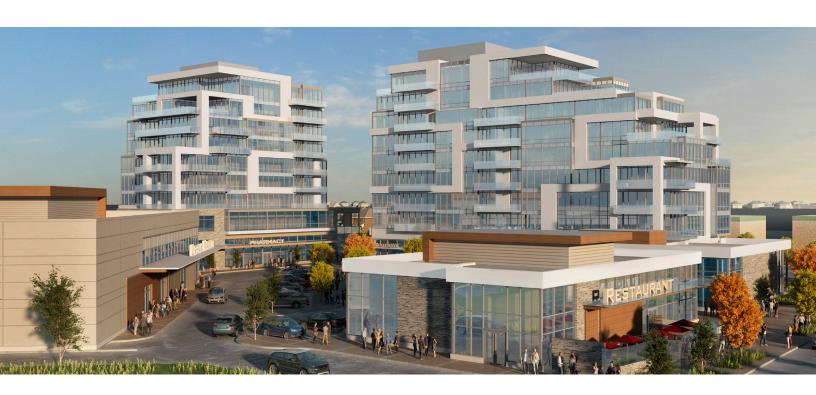

#### Welcome to The Vue at Lakeshore.

A place where residents can enjoy boutique retail and dining right outside their front door, The Vue offers a shopping destination surrounded by lush parks and gardens, sweeping views and iconic centrepiece residences – designed to inspire and revolutionize the Regina shopping experience.

## SITE ATTRIBUTES

SITE AREA 4 ACRES RETAIL AREA 26,600 sq.ft.

MID-RISE LUXURY CONDOMINIUMS

\* CONCEPTUAL