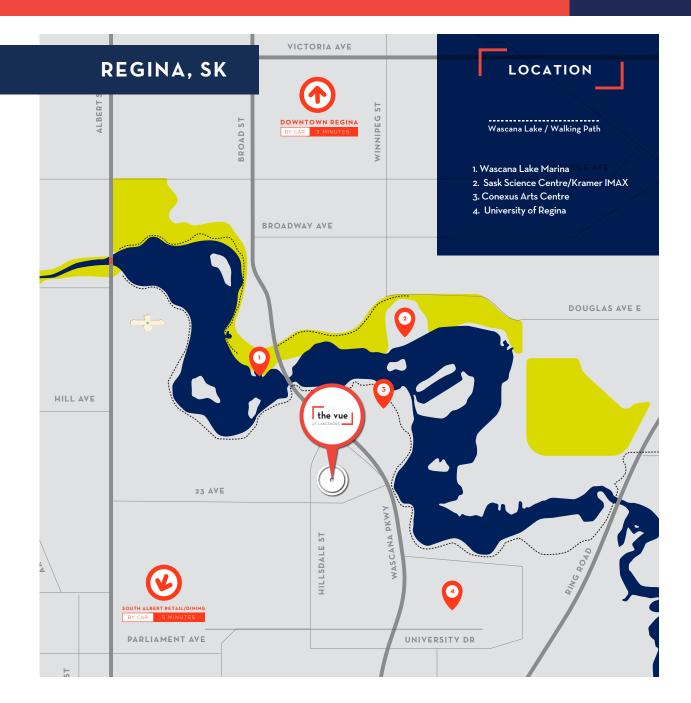

### location

- Located at the intersection of high traffic roadways 23rd Avenue and Hillsdale Street, a main commuter route servicing the downtown core
- Ideally situated adjacent to Wascana Park; Regina's premier recreational park that welcomes over 20,000 residents and tourists daily.
- · More than 14,000 residents live within 1km radius of retail site