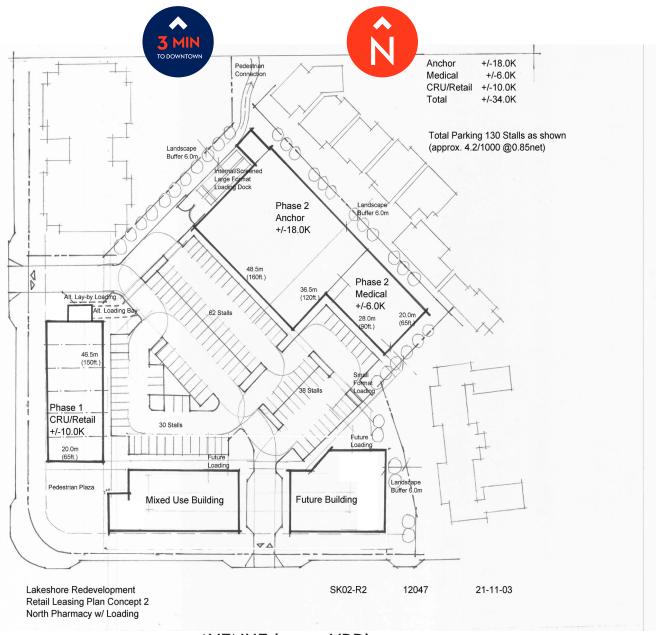

## SITE PLAN

23 AVENUE (4,500 VPD)

| BUILDING AREAS |          |               |
|----------------|----------|---------------|
|                | CRU      | TOTAL @ GRADE |
| BUILDING A     | 5,000SF  | 5,000SF       |
| BUILDING B     | 3,600SF  | 3,600SF       |
| BUILDING C     | 8,000SF  | 8,000SF       |
| BUILDING D     | -        | 10,000SF      |
| BUILDING E     | 10,000SF | 16,300SF      |
| TOTAL          | 26.600SF | 42.900SF      |

#### PARKING

STALL COUNT: CRU STALL RATIO 146 STALLS

U STALL 5.5 STALLS/1,000SF